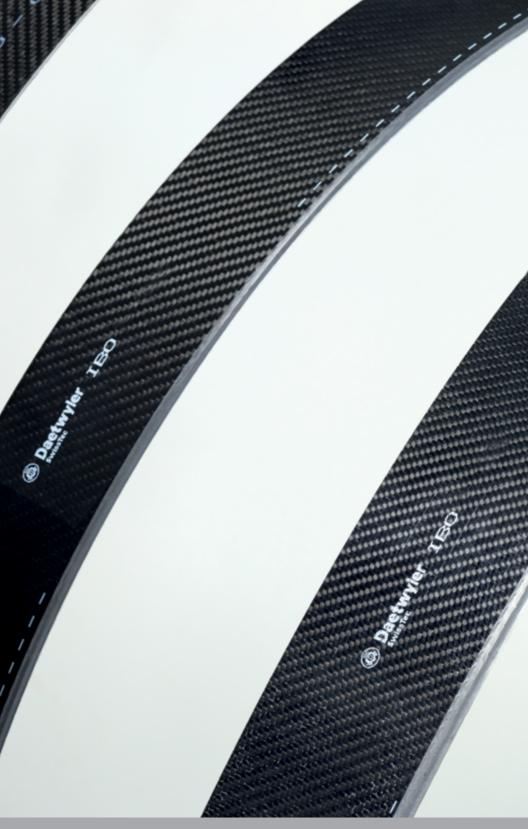

## **IBO-CHQ**

- 100% carbon fiber fabric in a specially developed and matching resin system
- Temperature-resistant to 160°C
- Meets highest requirements
- Maximum wear resistance
- Maximum doctoring performance
- Thicknesses: 1.50 mm / 2.00 mm
- Maximum length: 3.600 m

# • 100% carbon fiber fabric in a specially developed and matching resin system

- Temperature-resistant to 160°C
- Satisfies the highes demands
- Maximum wear resistance • Maximum doctoring performance
- Maximum performance with outstanding lifetime
- Market launch in 2016