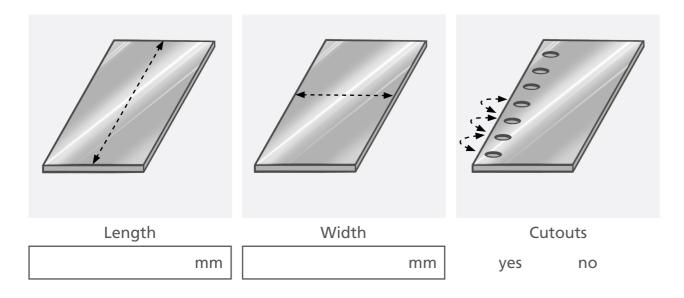

#### Available in four different variants.

Classic and Smart are different in base material and price.

All variants are available in different sizes.

We offer a wide range of consumables, wear and spare parts for printing and paper machines. We also offer a wide range of services like our regrinding service for different knife types, machine audits and stock management. Please contact us for a detailed and individual consultation.