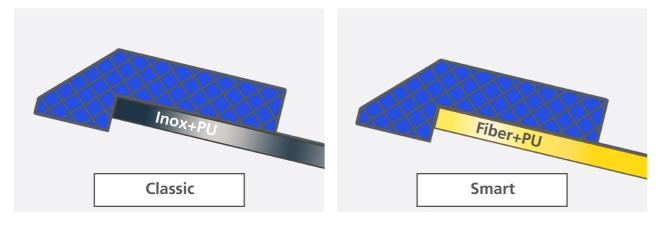

#### Available in four different variants.

Classic and Smart are different in base material and price.

All variants are available in different sizes.

We offer a wide range of consumables, wear and spare parts for printing and paper machines. We also offer a wide range of services like our regrinding service for different knife types, machine audits and stock management. Please contact us for a detailed and individual consultation.