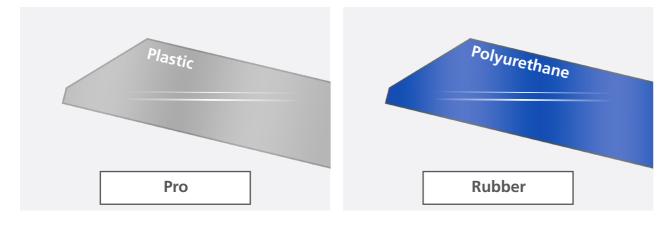

#### Available in four different variants.

Classic and Smart are different in base material and price.

All variants are available in different sizes.

We offer a wide range of consumables, wear and spare parts for printing and paper machines. We also offer a wide range of services like our regrinding service for different knife types, machine audits and stock management. Please contact us for a detailed and individual consultation.