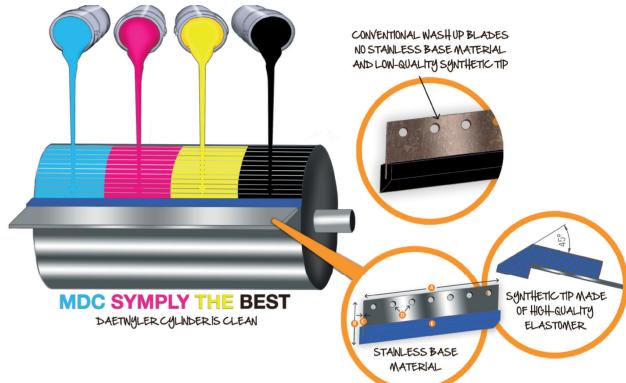

### MDC WASHUP BLADE

Available in four different variants.

Classic and Smart are different in base material and price.

All variants are available in different sizes.

We offer a wide range of consumables, wear and spare parts for printing and paper machines. We also offer a wide range of services like our regrinding service for different knife types, machine audits and stock management. Please contact us for a detailed and individual consultation.