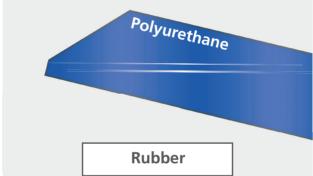

### MDC WASHUP BLADE

Available in four different variants.

Classic and Smart are different in base material and price.

All variants are available in different sizes.

We offer a wide range of consumables, wear and spare parts for printing and paper machines. We also offer a wide range of services like our regrinding service for different knife types, machine audits and stock management. Please contact us for a detailed and individual consultation.