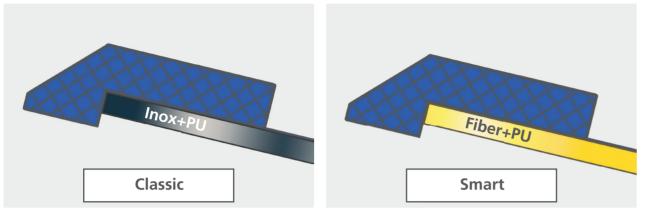

### MDC WASHUP BLADE

Available in four different variants.

Classic and Smart are different in base material and price.

All variants are available in different sizes.

We offer a wide range of consumables, wear and spare parts for printing and paper machines. We also offer a wide range of services like our regrinding service for different knife types, machine audits and stock management. Please contact us for a detailed and individual consultation.