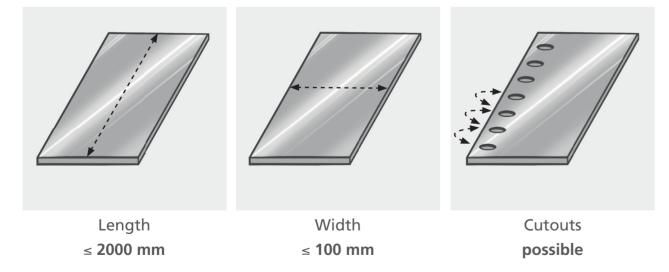

### MDC WASHUP BLADE

Available in four different variants.

Classic and Smart are different in base material and price.

All variants are available in different sizes.

We offer a wide range of consumables, wear and spare parts for printing and paper machines. We also offer a wide range of services like our regrinding service for different knife types, machine audits and stock management. Please contact us for a detailed and individual consultation.