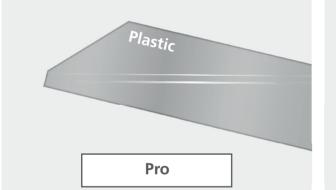

### MDC WASHUP BLADE

Available in four different variants.

Classic and Smart are different in base material and price.

All variants are available in different sizes.

We offer a wide range of consumables, wear and spare parts for printing and paper machines. We also offer a wide range of services like our regrinding service for different knife types, machine audits and stock management. Please contact us for a detailed and individual consultation.